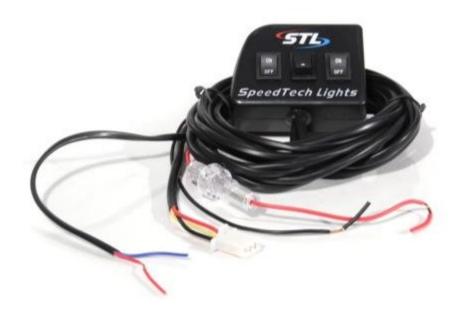

## **Instruction Manual:**

1. You will have two power cables, one Red (Hot), and one Black (Ground), which you will take to your battery or other 12v power supply.

- **2.** You will want to ensure your grounding cable is taken directly to the negative terminal of your battery to avoid any feedback which may disrupt your STL product.
- **3.** The Power supply for this unit is NOT weather-proofed
- **4.** Please note the power supply for this product is only rated at 4x Modules. Additional modules/LEDs will diminish your lighting output and may cause irreparable damage.
- **5.** The "STL" on the STL Grand Control box will light up when turned on and ready for operation.

## **STL Grand Control Box**

- **1.** The STL Grand Control box will feature three buttons; ON/OFF, Pattern changer, and Auxiliary.
- **2.** The red and blue cables originating from the STL Grand Control box are auxiliary cables able to sustain up to 10-amps of additional lighting. These are simply POWER OUT.
- **3.** Unlike the P&P STL switch boxes, the STL Grand Control box can be removed from the lighting system to consolidate into an existing lighting set up.