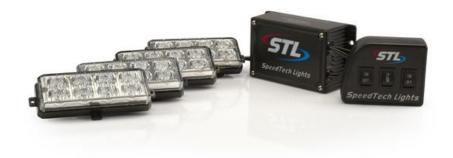

## **SUMMARY:**

With its clear Generation III LEDs, the STL G-4 defines the essence of LED grille undercover vehicle lighting.

- Powered by 12V
- Weather-proof housing
- 8 Generation III LEDs per module
- 4-Watts per module
- TIR optics
- 15 available flash patterns
- Non-volatile memory recalls last flash pattern
- Lifespan of up to 100,000 hours
- Flat brackets on each LED module
- Set includes 4 modules
- Includes STL Grand Control switch box
- Includes 8 feet of cable to switch box, 3 feet of power cable, and 8 feet of auxiliary cable
- Each LED module Includes 9 feet of cable
- LED Module Dimensions: 4" L x .5" H x 1" D
- Power Supply Dimensions: 4.75" L x 1.75" H x 2.75" D
- 7 day money back guarantee
- 2 year warranty\*
  - \*Please test <u>all</u> products prior to installation to ensure proper function.
  - \*Please note: Per the limited warranty, accurate installation of STL products requires the installer to have a good understanding of automotive electronics, procedures, and systems. STL products are of professional grade and professional installation is highly encouraged.

## **Instruction Manual:**

1. You will have two power cables, one Red (Hot), and one Black (Ground), which you will take to your battery or other 12v power supply.

- **2.** You will want to ensure your grounding cable is taken directly to the negative terminal of your battery to avoid any feedback which may disrupt your STL product.
- **3.** The Power supply for this unit is NOT weather-proofed
- **4.** Please note the power supply for this product is only rated at 4x Modules. Additional modules/LEDs will diminish your lighting output and may cause irreparable damage.
- **5.** The "STL" on the STL Grand Control box will light up when turned on and ready for operation.

## **STL Grand Control Box**

- **1.** The STL Grand Control box will feature three buttons; ON/OFF, Pattern changer, and Auxiliary.
- **2.** The red and blue cables originating from the STL Grand Control box are auxiliary cables able to sustain up to 10-amps of additional lighting. These are simply POWER OUT.
- **3.** Unlike the P&P STL switch boxes, the STL Grand Control box can be removed from the lighting system to consolidate into an existing lighting set up.